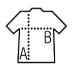

#### **Available sizes**

| Sizes | XS    | S     | М     | L     | XL    | XXL   | 3XL   | 4XL   | 5XL   |
|-------|-------|-------|-------|-------|-------|-------|-------|-------|-------|
| A/B   | 68/47 | 70/50 | 72/53 | 74/56 | 76/59 | 78/62 | 80/65 | 82/68 | 82/71 |