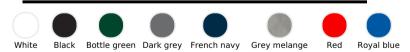

# SOL'S PRIME LSL



### UNISEX LONG SLEEVE POLYCOTTON POLO SHIRT

03983









### Quality

Piqué 200

65% polyester - 35% cotton

### **Style**

1x1 ribbed collar and cuffs Neck tape Long sleeves Placket with 3 tone-on-tone buttons Reinforced stitched on the shoulders Cut and sewn Spare button on the inner side seam

#### **Available sizes**



| Sizes | XS    | S     | М     | L     | XL    | XXL   | 3XL   | 4XL   | 5XL   |
|-------|-------|-------|-------|-------|-------|-------|-------|-------|-------|
| A/B   | 68/47 | 70/50 | 72/53 | 74/56 | 76/59 | 78/62 | 80/65 | 82/68 | 82/71 |

#### **Available colours**



#### **Packaging**

Carton size : 65 x 42 x 35 cm

Weight per 18.00 kg carton :

## **Related products**