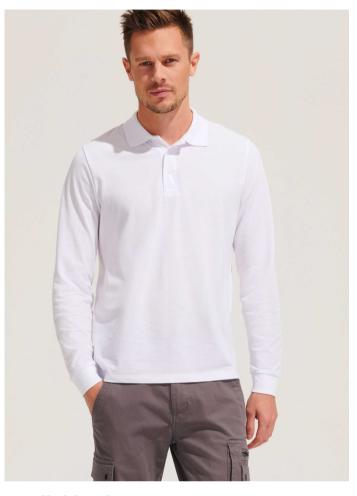

# SOL'S PRIME LSL

### UNISEX LONG SLEEVE POLYCOTTON POLO SHIRT

03983

### Quality

Piqué 200

65% polyester - 35% cotton

### **Style**

1x1 ribbed collar and cuffs Neck tape Long sleeves Placket with 3 tone-on-tone buttons Reinforced stitched on the shoulders Cut and sewn Spare button on the inner side seam