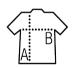

## **Available sizes**

| Sizes | XS    | S     | М     | L     | XL    | XXL   | 3XL   |
|-------|-------|-------|-------|-------|-------|-------|-------|
| A/B   | 64/52 | 68/55 | 69/58 | 70/61 | 71/64 | 72/67 | 74/70 |