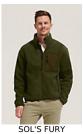

### Quality

Sherpa 440

70% recycled polyester - 30% polyester Polar fleece lining: 100% polyester and taslon inserts 100% polyamide

### **Style**

Main fastening and side pockets with contrasting nylon inverted zip Contrasting taslon breast pocket with nylon inverted zip Contrasting taslon taped bias at the armholes and hem Black zip puller with reflective details Hem with elastic drawcords and contrasting tips Comfortable cut Slightly dipped at the back