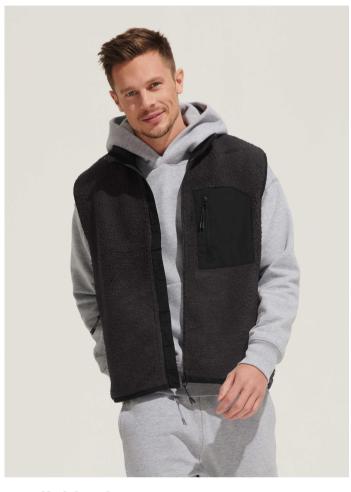

# UNISEX SHERPA BODYWARMER

04041

### Quality

Sherpa 440

70% recycled polyester - 30% polyester Polar fleece lining: 100% polyester and taslon inserts 100% polyamide

### **Style**

Main fastening and side pockets with contrasting nylon inverted zip Contrasting taslon breast pocket with nylon inverted zip Contrasting taslon taped bias at the armholes and hem Black zip puller with reflective details Hem with elastic drawcords and contrasting tips Comfortable cut Slightly dipped at the back